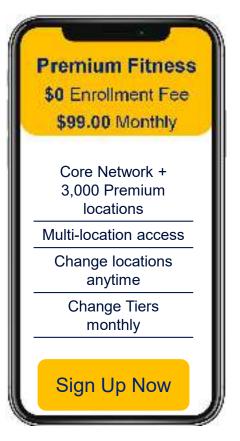

## **Premium Networks**

- Higher-priced gyms and boutique studios
- Over 3,100 locations nationally
- Boutique studios are the fastest growing segment in fitness industry
- Leading Industry Brands
- Multi-location Access Members can use multiple different locations during the same month
- Change Locations anytime Members can change locations at any time
- Access to standard amenities, services, group fitness classes