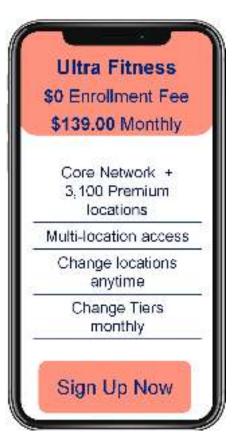

## **Premium Networks**

- Higher-priced gyms and boutique studios
- Over 3,100 locations nationally
- Boutique studios are the fastest growing segment in fitness industry
- Leading Industry Brands
- Multi-location Access Members can use multiple different locations during the same month
- Change Locations anytime Members can change locations at any time
- Access to standard amenities, services, group fitness classes