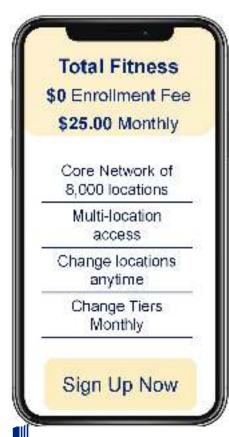

## **Core Networks**

- Leading Industry Brands
- Multi-location Access –
  Members can use multiple
  different locations during the
  same month
- Change Locations anytime Members can change locations at any time
- Access to standard amenities, services, group fitness classes (where available)