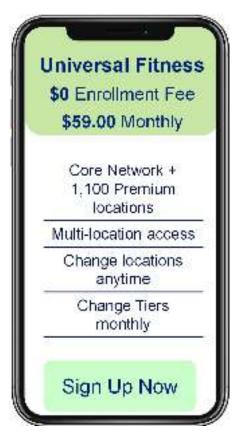

## **Premium Networks**

- Higher-priced gyms and boutique studios
- Over 3,100 locations nationally
- Boutique studios are the fastest growing segment in fitness industry
- Leading Industry Brands
- Multi-location Access Members can use multiple different locations during the same month
- Change Locations anytime Members can change locations at any time
- Access to standard amenities, services, group fitness classes